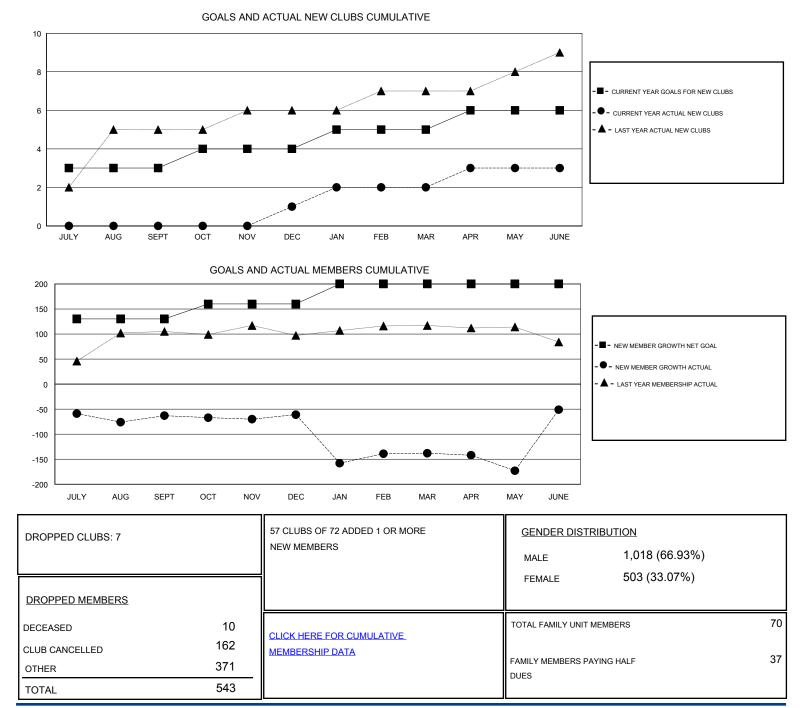

## LOCATION NIGERIA

GMT CA Momborn

| Clubs                 |               |           |               | Members               |                                                                |                                                              |                                                    |
|-----------------------|---------------|-----------|---------------|-----------------------|----------------------------------------------------------------|--------------------------------------------------------------|----------------------------------------------------|
| RESULTS FOR 2016-2017 |               |           |               | RESULTS FOR 2016-2017 |                                                                |                                                              |                                                    |
| QUARTER               | NEW CLUB GOAL | NEW CLUBS | DROPPED CLUBS | QUARTER               | NEW MEMBER GROWTH<br>NET GOAL (not reinstated<br>or transfers) | NEW MEMBER<br>GROWTH ACTUAL (not<br>reinstated or transfers) | DROPPED<br>MEMBERS ACTUAL<br>(including transfers) |
| JULY/AUG/SEPT         | 3             | 0         | 1             | JULY/AUG/SEPT         | 130                                                            | 38                                                           | 101                                                |
| OCT/NOV/DEC           | 1             | 1         | 0             | OCT/NOV/DEC           | 30                                                             | 86                                                           | 84                                                 |
| JAN/FEB/MAR           | 1             | 1         | 6             | JAN/FEB/MAR           | 40                                                             | 90                                                           | 167                                                |
| APR/MAY/JUNE          | 1             | 1         | 0             | APR/MAY/JUNE          | 0                                                              | 278                                                          | 191                                                |